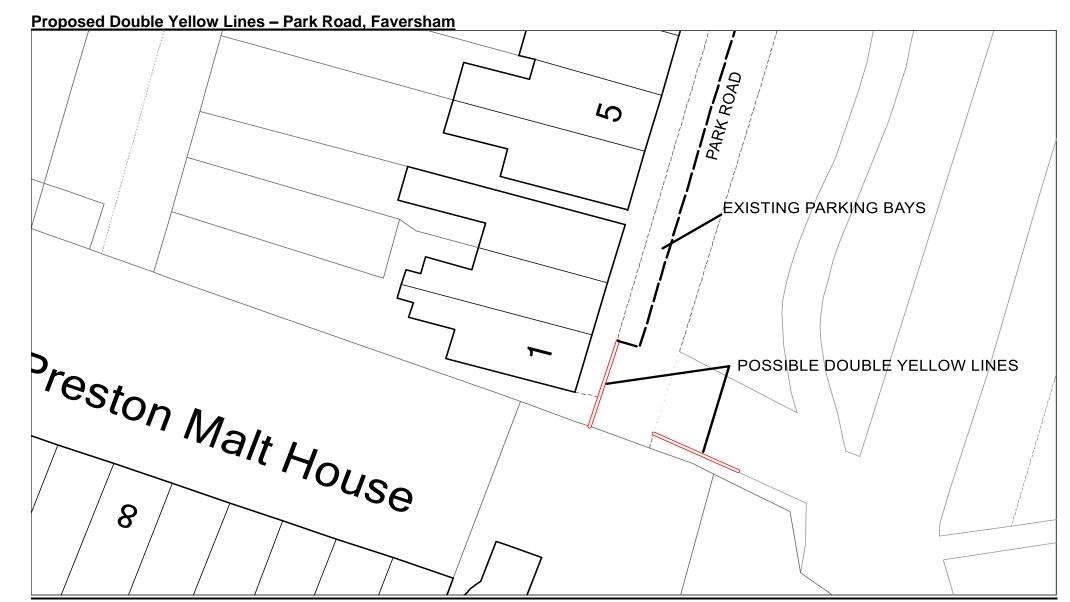

## Proposed Double Yellow Lines Park Road, Faversham

Following a request via our Parking Operations Team, a Traffic Regulation Order was drafted which included the installation of a short section of double yellow lines outside 1 Park Road in Faversham. During the formal consultation for this Order, one indication of support and one formal objection was received, and at their meeting in October, Members of the Swale Joint Transportation Board considered these comments and recommended that the proposals be removed from the Order and that an informal consultation takes place with residents prior to possibly progressing the proposals further. As one of the comments during the Traffic Order consultation also requested an additional length of double yellow lines, these have been included in this informal consultation, and details of the proposals can be found on the plan overleaf.